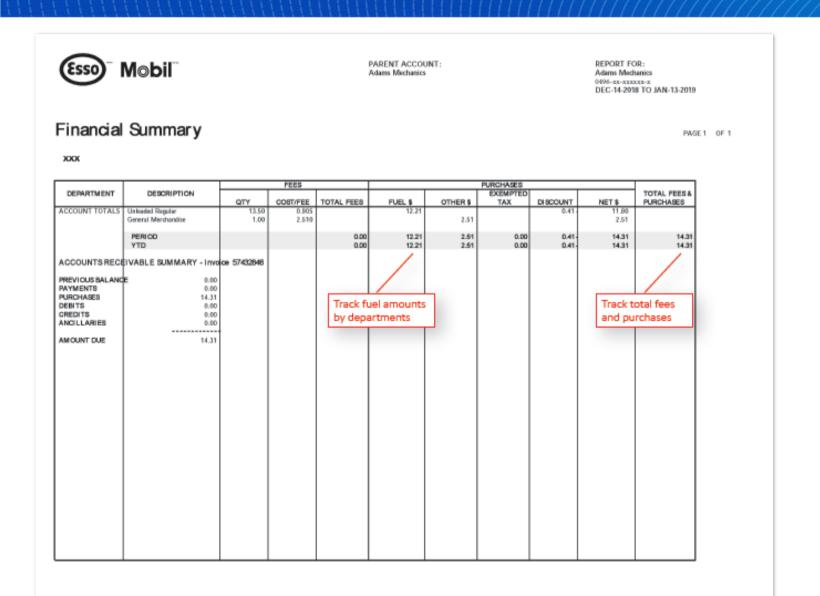

### **Financial Summary**

- Track fuel amounts by department
- Track total fees and purchases