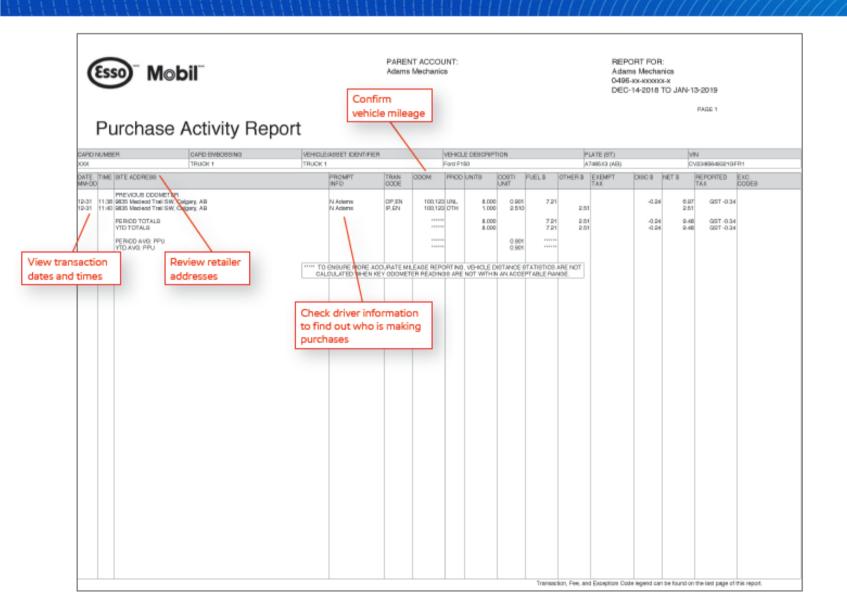

#### **Premier Activity Report**

- View transaction times
- Review retailer addresses
- Check driver information to find out who is making purchases
- Confirm vehicle mileage